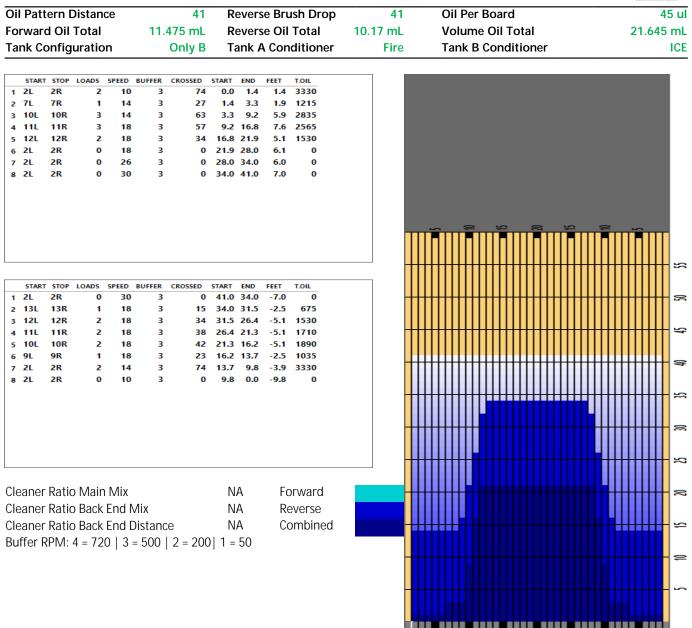

## Open du lac 2017

| Item                                                                                | 3L-7L:18L-18R        | 8L-12L:18L-18R      | 13L-17L:18L-18R     | 18L-18R:17R-13R      | 18L-18R:12R-8R      | 18L-18R:7R-3R        |
|-------------------------------------------------------------------------------------|----------------------|---------------------|---------------------|----------------------|---------------------|----------------------|
| escription                                                                          | Outside Track:Middle | Middle Track:Middle | Inside Track:Middle | Mlddle: Inside Track | Middle:Middle Track | Middle:Outside Track |
| ack Zone Ratio                                                                      | 5                    | 1.81                | 1                   | 1                    | 1.81                | 5                    |
| 1500<br>1330<br>1200<br>900<br>900<br>900<br>900<br>900<br>900<br>900<br>900<br>900 |                      |                     |                     |                      |                     |                      |